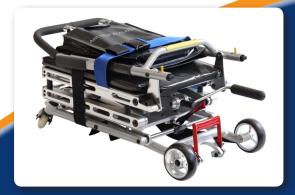

## **Aisle Onboard Lift Chair**

FOLDABLE AISLE ONBOARD LIFT WHEELCHAIR

The Melrose Folding Lift Aisle Chair is an onboard aisle chair that provides mobility about the cabin during long flights. It collapses down to allow it to be safely stowed into most aircraft lockers.

- Dimensions Folded: Height 350mm Width 390mm Length 745mm
- Max user weight 150kg
- Solid roller-blade castors with 4" wide solid rear wheels
- Foot operated push to lock brake
- Restraint straps with composite clasp
- Five-year frame warranty