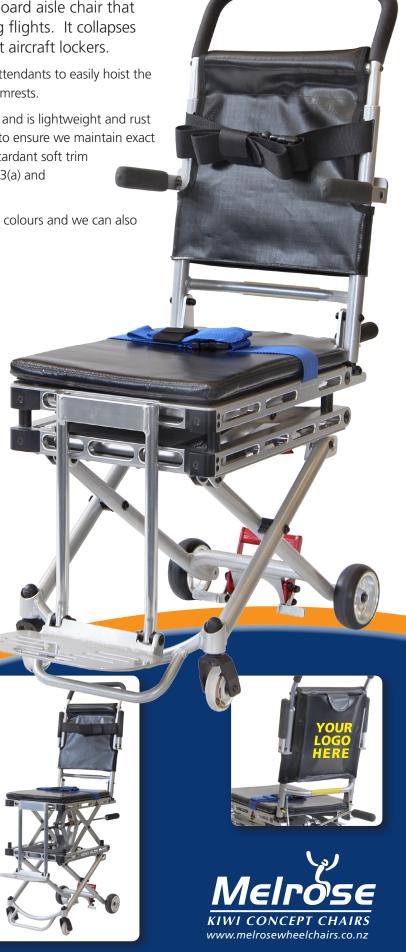

## **Aisle Onboard Lift Chair**

FOLDABLE AISLE ONBOARD LIFT WHEELCHAIR

The Melrose Folding Lift Aisle Chair is an onboard aisle chair that provides mobility about the cabin during long flights. It collapses down to allow it to be safely stowed into most aircraft lockers.

The seat lift uses scissor lift technology to allow flight attendants to easily hoist the passenger up to allow easier access over aircraft seat armrests.

The frame is hand made from aircraft grade aluminium and is lightweight and rust resistant. Many of our components are made inhouse to ensure we maintain exact tolerances from the highest quality materials. Flame retardant soft trim materials can be used and can be certified to FAR23.853(a) and FAR25.853(a) App F Part I(a)1(ii) if required.

We can finish the chair in a large range of powder-coat colours and we can also print your airline logo onto the seat back.