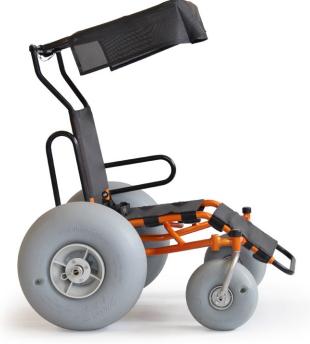

## **Beach Wheelchair**

The Melrose beach wheelchair has been developed to assist disabled children access the beach and water.

Large tyres provide a low pressure footprint allowing the Melrose beach wheelchair to float over the softest sand or pebble beach.

Fabricated from aluminium with a high impact nylon mesh for the upholstery, the Melrose beach wheelchair is light enough to toss in the back of the car. The wheels can be easily removed and the back folds down so storage is no problem.

## STANDARD SPECIFICATIONS

Standard size to suit children

Lightweight non rust aluminium frame

Stainless steel bolts and bearings

Fold down back

Flip back armrests

Adjustable footplate bar height

Easy release wheels and castors - split pin

Black fabric sling and tension adjustable back made from high impact, quick dry, nylon mesh

Sun canopy

5 Year Frame Warranty

Flip back armrest allows you to get off sideways onto the beach or into the water