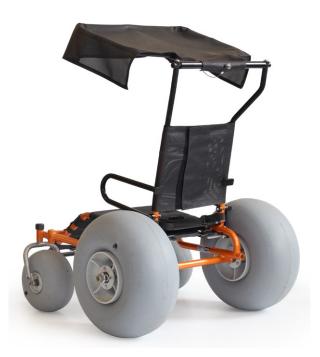

## **Beach Wheelchair**

The Melrose beach wheelchair has been developed to assist disabled children access the beach and water.

Large tyres provide a low pressure footprint allowing the Melrose beach wheelchair to float over the softest sand or pebble beach.

Fabricated from aluminium with a high impact nylon mesh for the upholstery, the Melrose beach wheelchair is light enough to toss in the back of the car. The wheels can be easily removed and the back folds down so storage is no problem.

## STANDARD SPECIFICATIONS

Standard size to suit children

Lightweight non rust aluminium frame

Stainless steel bolts and bearings

Fold down back

Flip back armrests

Adjustable footplate bar height

Easy release wheels and castors - split pin

Black fabric sling and tension adjustable back made from high impact, quick dry, nylon mesh

Sun canopy

5 Year Frame Warranty

Flip back armrest allows you to get off sideways onto the beach or into the water