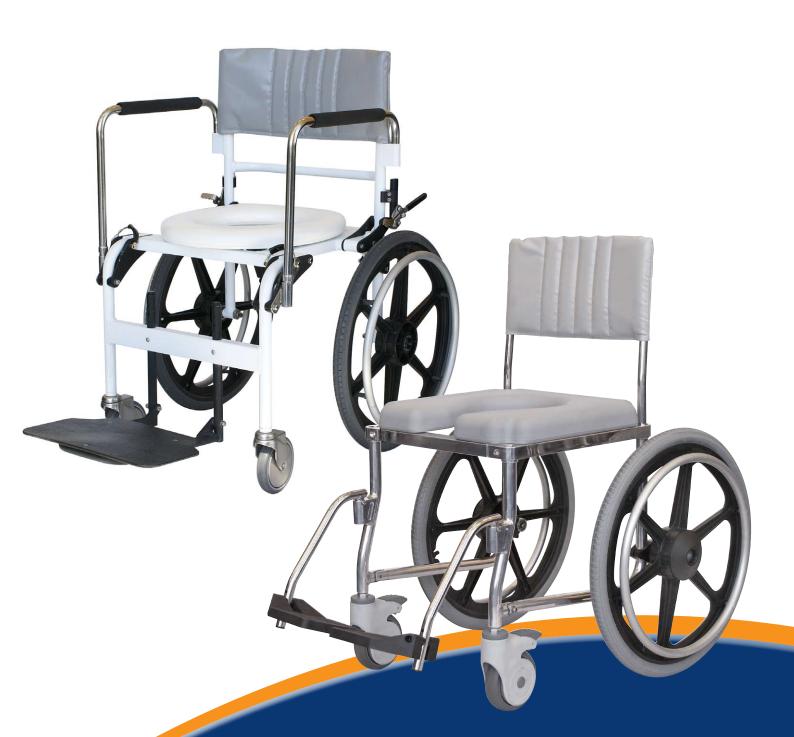

# **Portable Shower/Toilet Chairs**

Our custom built Shower / Toilet chairs are fabricated after consultation with the clients needs. They are manufactured from aluminium to last longer in the bathroom enviroment.

They are easy to disassemble and the wheels come off making them easy to transport.

# Foldable Shower Chair 90800

#### STANDARD SPECIFICATIONS

16" toilet seat5" solid front castorsSolid tyres on 20" composite wheelsDrop-in armrests120kg maximum user weightAdjustable flip-up footplate

## **OPTIONS AND ACCESSORIES**

Push to lock brakes Removable pan carrier and pan Custom powder coat Carry bag Heavier user weight option Fully customised to clients requirements

## Portable Shower Chair 90805

### STANDARD SPECIFICATIONS

Seamless padded self-skinning urethane seat cushion 17" toilet seat can be faced forward, left, right or rear 5" solid front castors Solid tyres on 20" composite wheels Anodised finish 120kg maximum user weight

#### **OPTIONS AND ACCESSORIES**

Push to lock brakes Carry bag Drop-in armrests Removable pan carrier and pan Heavier user weight option Fully customised to clients requirements

PO Box 35059 Shirley, Christchurch, New Zealand Phone +64-3 354 5616 • Fax +64-3 354 4356 • Email sales@melrosechairs.co.nz www.wheelchairs.co.nz