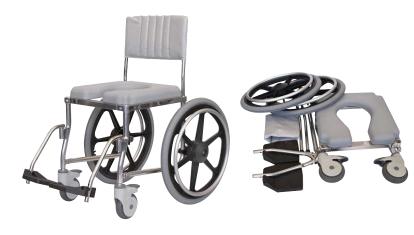

## Portable Shower Chair 90805

### STANDARD SPECIFICATIONS

Seamless padded self-skinning urethane seat cushion 17" toilet seat can be faced forward, left, right or rear 5" solid front castors Solid tyres on 20" composite wheels Anodised finish 120kg maximum user weight

#### **OPTIONS AND ACCESSORIES**

Push to lock brakes Carry bag Drop-in armrests Removable pan carrier and pan Heavier user weight option Fully customised to clients requirements

PO Box 35059 Shirley, Christchurch, New Zealand Phone +64-3 354 5616 • Fax +64-3 354 4356 • Email sales@melrosechairs.co.nz www.wheelchairs.co.nz