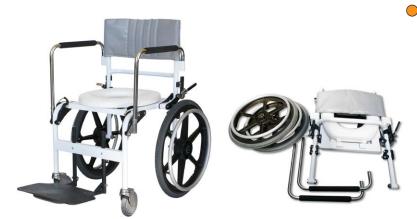

# Foldable Shower Chair 90800

#### STANDARD SPECIFICATIONS

16" toilet seat5" solid front castorsSolid tyres on 20" composite wheelsDrop-in armrests120kg maximum user weightAdjustable flip-up footplate

## **OPTIONS AND ACCESSORIES**

Push to lock brakes Removable pan carrier and pan Custom powder coat Carry bag Heavier user weight option Fully customised to clients requirements