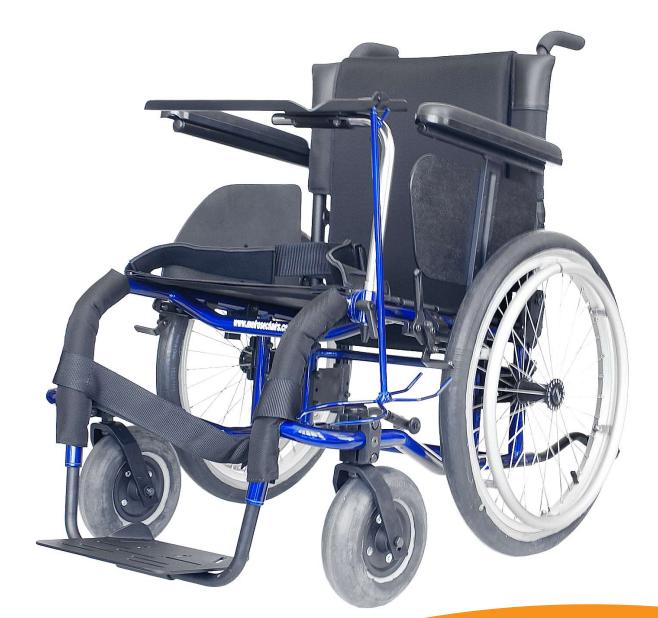

## Bowls

Built to comply with New Zealand Bowls regulations for using wheelchairs on the green.

Bowls holders can be mounted above as shown or below the chair. The low ride height puts you closer to the green and the wide castor positions allow your feet to clear the castor wheels. Wheel/frame offsets can also be built in to help place you over the bowl.

What ever you can think of to improve your game, we can build for you.