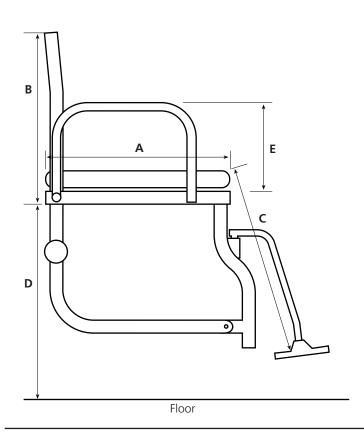

| Date                        |                   |                                 | Delivery details                                         |                     |              |
|-----------------------------|-------------------|---------------------------------|----------------------------------------------------------|---------------------|--------------|
| Name                        |                   |                                 |                                                          |                     |              |
| Address                     |                   |                                 |                                                          |                     |              |
|                             |                   |                                 |                                                          |                     |              |
| Phone                       |                   |                                 |                                                          |                     |              |
| Fax / Cell                  |                   |                                 | Required by                                              |                     |              |
| Email                       |                   |                                 | (Delivery is normally 4-6 weeks from order confirmation) |                     |              |
| Disability                  | Grading           | Weight                          | Height                                                   | Shoe Size           | T-Shirt Size |
| MEASUREMENTS (F             | Refer to diagram) |                                 |                                                          |                     |              |
| Seat Width std 16           | "                 | C Seat to footplate             |                                                          | Castors std 5"      |              |
| A Seat Length std 16        | "                 | <b>D</b> Seat to floor <b>s</b> | td 20"                                                   | Rear Wheels std 20" |              |
| <b>B</b> Back Height std 16 | <u>"</u>          | E Armrests st                   | td 11"                                                   | -                   |              |