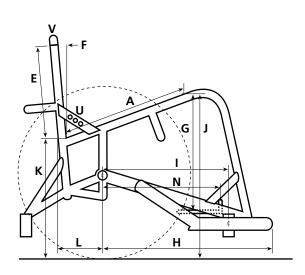

| Date                                     |                                                            |            | Delivery details               |                            |                                                   |
|------------------------------------------|------------------------------------------------------------|------------|--------------------------------|----------------------------|---------------------------------------------------|
| Name                                     |                                                            |            |                                |                            |                                                   |
| Address                                  |                                                            |            |                                |                            |                                                   |
|                                          |                                                            |            |                                |                            |                                                   |
| Phone                                    |                                                            |            |                                |                            |                                                   |
| Fax / Cell                               |                                                            |            | Required by                    |                            |                                                   |
| Email                                    |                                                            |            | (Delivery is normally 4-6 week | s from order confirmation) |                                                   |
| Disability                               | Grading                                                    | Weight     | Height                         | Shoe Size                  | T-Shirt Size                                      |
| MEASUREMENTS (Refe<br>Materials Aluminiu |                                                            |            |                                |                            |                                                   |
| Seat Width - Rear                        | <b>E</b> Back Height                                       |            | K Seat to Floor - Rear         | <b>Q</b> Ergo              | o Back - Height                                   |
| Seat Width - Front                       | <b>F</b> Back Angle                                        |            | L Balance Point                | R Ergo                     | o Back - Angle                                    |
| A Seat Length                            | <b>G</b> Seat to Footplate                                 |            | M Pivot Centres                | <b>S</b> Can               | nber                                              |
| <b>B</b> Seat Width                      | H Frame Length (centre of camber bar to front of wing bar) |            | N Footplate Position           | U 🗌                        | Holes for Bindings                                |
| C Back Splay - Top                       | I Wheel Base (centre of camber bar to centre of pivot)     |            | O Between Wheels               | v 🗌                        | Flexible Backpost Cap<br>(fixed back height only) |
| <b>D</b> Back Splay - Length             | J Seat to Flo                                              | or - Front | P Ergo Seat - Length           |                            |                                                   |