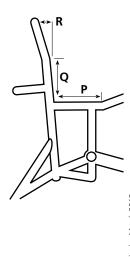

| Date                                     |                                                            |            | Delivery details               |                            |                                                   |
|------------------------------------------|------------------------------------------------------------|------------|--------------------------------|----------------------------|---------------------------------------------------|
| Name                                     |                                                            |            |                                |                            |                                                   |
| Address                                  |                                                            |            |                                |                            |                                                   |
|                                          |                                                            |            |                                |                            |                                                   |
| Phone                                    |                                                            |            |                                |                            |                                                   |
| Fax / Cell                               |                                                            |            | Required by                    |                            |                                                   |
| Email                                    |                                                            |            | (Delivery is normally 4-6 week | s from order confirmation) |                                                   |
| Disability                               | Grading                                                    | Weight     | Height                         | Shoe Size                  | T-Shirt Size                                      |
| MEASUREMENTS (Refe<br>Materials Aluminiu |                                                            |            |                                |                            |                                                   |
| Seat Width - Rear                        | <b>E</b> Back Height                                       |            | K Seat to Floor - Rear         | <b>Q</b> Ergo              | o Back - Height                                   |
| Seat Width - Front                       | <b>F</b> Back Angle                                        |            | L Balance Point                | R Ergo                     | o Back - Angle                                    |
| A Seat Length                            | <b>G</b> Seat to Footplate                                 |            | M Pivot Centres                | <b>S</b> Can               | nber                                              |
| <b>B</b> Seat Width                      | H Frame Length (centre of camber bar to front of wing bar) |            | N Footplate Position           | U 🗌                        | Holes for Bindings                                |
| C Back Splay - Top                       | I Wheel Base (centre of camber bar to centre of pivot)     |            | O Between Wheels               | v 🗌                        | Flexible Backpost Cap<br>(fixed back height only) |
| <b>D</b> Back Splay - Length             | J Seat to Flo                                              | or - Front | P Ergo Seat - Length           |                            |                                                   |