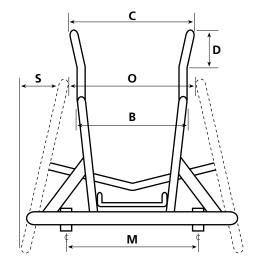

| Date                                     |                                                            |            | Delivery details               |                            |                                                   |
|------------------------------------------|------------------------------------------------------------|------------|--------------------------------|----------------------------|---------------------------------------------------|
| Name                                     |                                                            |            |                                |                            |                                                   |
| Address                                  |                                                            |            |                                |                            |                                                   |
|                                          |                                                            |            |                                |                            |                                                   |
| Phone                                    |                                                            |            |                                |                            |                                                   |
| Fax / Cell                               |                                                            |            | Required by                    |                            |                                                   |
| Email                                    |                                                            |            | (Delivery is normally 4-6 week | s from order confirmation) |                                                   |
| Disability                               | Grading                                                    | Weight     | Height                         | Shoe Size                  | T-Shirt Size                                      |
| MEASUREMENTS (Refe<br>Materials Aluminiu |                                                            |            |                                |                            |                                                   |
| Seat Width - Rear                        | <b>E</b> Back Height                                       |            | K Seat to Floor - Rear         | <b>Q</b> Ergo              | o Back - Height                                   |
| Seat Width - Front                       | <b>F</b> Back Angle                                        |            | L Balance Point                | R Ergo                     | o Back - Angle                                    |
| A Seat Length                            | <b>G</b> Seat to Footplate                                 |            | M Pivot Centres                | <b>S</b> Can               | nber                                              |
| <b>B</b> Seat Width                      | H Frame Length (centre of camber bar to front of wing bar) |            | N Footplate Position           | U 🗌                        | Holes for Bindings                                |
| C Back Splay - Top                       | I Wheel Base (centre of camber bar to centre of pivot)     |            | O Between Wheels               | v 🗌                        | Flexible Backpost Cap<br>(fixed back height only) |
| <b>D</b> Back Splay - Length             | J Seat to Flo                                              | or - Front | P Ergo Seat - Length           |                            |                                                   |