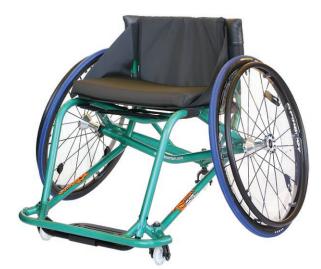

## **OPTIONS AND ACCESSORIES**

Super Lightweight Titanium Frame Tapered Seat Width and Back Double or Single Swivel Anti-Tips Skirt Guards: Fabric Skirt Guards Alloy or Carbon Fibre Skirt Guards

Adjustable Back Upholstery

Straps and Bindings for Hips and Legs

Cushion

Smooth, High Pressure, Asymmetric Kenda Kaliente or Schwalbe Speedair Tyres

Super light weight Spinergy Wheels - 24", 25", 26" or 700C with colour option Carbon Cable Spokes