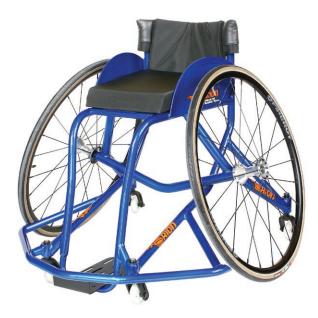

Do you need a light-weight super responsive frame designed to increase first push maneuverability?

Built from aluminium or titanium your computer aided designed frame will offer maximum rigidity. This directs all kinetic pushing forces directly to the wheels with no energy lost in frame flexibility.

## STANDARD SPECIFICATIONS

Lightweight Aluminium Frame Complete custom fit - built to individual specifications for Size, Rake and Camber

Camber 5° - 20°

Quick Release 24", 25" or 26" Spoked Wheels on Alloy Rims

Smooth High Pressure Tyres

Rollerblade Castors

Black Fabric Sling and Back

5 Year Frame Warranty