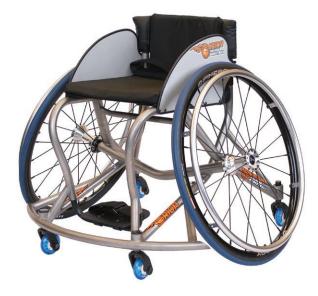

The Orion Basketball Wheelchair, custom made just for you.

## ORION

## STANDARD SPECIFICATIONS

Lightweight Aluminium Frame Complete custom fit - built to individual specifications for Size, Rake and Camber

Camber 5° - 20°

Quick Release 24", 25" or 26" Spoked Wheels on Alloy Rims

Smooth High Pressure Tyres

Rollerblade Castors

Black Fabric Sling and Back

5 Year Frame Warranty

## **OPTIONS AND ACCESSORIES**

Super Lightweight Titanium Frame Tapered Seat Width and Back Double or Single Swivel Anti-Tips Skirt Guards: Fabric Skirt Guards Alloy or Carbon Fibre Skirt Guards

Adjustable Back Upholstery

Straps and Bindings for Hips and Legs

Cushion

Smooth, High Pressure, Asymmetric Kenda Kaliente or Schwalbe Speedair Tyres

Super light weight Spinergy Wheels - 24", 25", 26" or 700C with colour option Carbon Cable Spokes